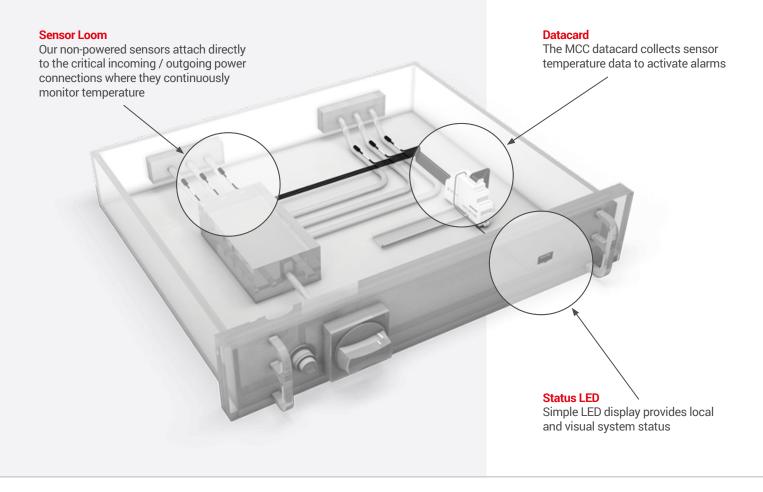

# MCC 'In-drawer' **Electrical Monitoring** Solution

## **PERMANENT** 'IN-DRAWER' **THERMAL MONITORING FOR MCC**

The Exertherm® 24x7 MCC Electrical Monitoring solution permanently monitors the thermal condition of the power 'IN / OUT' terminations at the rear of the MCC drawer. The MCC solution is provided in a simple and easy to fit kit per drawer, comprising of Thermal Sensors, Datacard & LED status light. The MCC solution provides local & remote Thermal and Phase Imbalance alarms.

## **FEATURES:**

- Supplied in kit form per MCC drawer
- Disconnects and removes with drawer
- Drawer mounted led provides local visual condition status
- Thermal alarms via relay and modbus to Scada/BMS
- Oem vendor neutral
- Phase imbalance alarm for motors